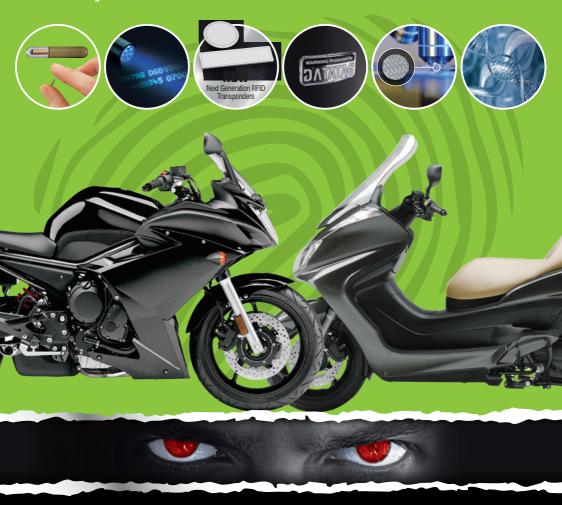

#### **Glass Transponders**

This transponder is roughly the size of a grain of rice. It contains a unique code number which is permanently programmed into its integrated circuit. The number cannot be altered or deleted

#### Flat Transponders

The flexible flat transponder contains a unique code, permanently programmed into its' integrated circuit, which cannot be altered or deleted and is impervious to either electronic or magnetic attack.

### Warning Labels

Forming a major part of the visible deterrent these indicate to potential criminals that Datatag genuinely protects your machine and there is a high risk of it being traced should they steal it.

#### "Stealth" UV Etch

Comprises a unique code – permanently etched into the panels and fairings. They do not deface or interfere with the appearance or aesthetics of the motorcycle because the etchings are visible under UV lighting.

#### Datadots®

A superior microdot identification system developed for ease of use. The Datadots® can be applied to any surface, thus making it virtually impossible for the criminals to locate and remove them all.

#### Forensic DNA

A unique chemical DNA solution.
Each piece of equipment is protected with an invisible and unique DNA code. Criminals will have to be confident they have removed every molecule of Datatag DNA.