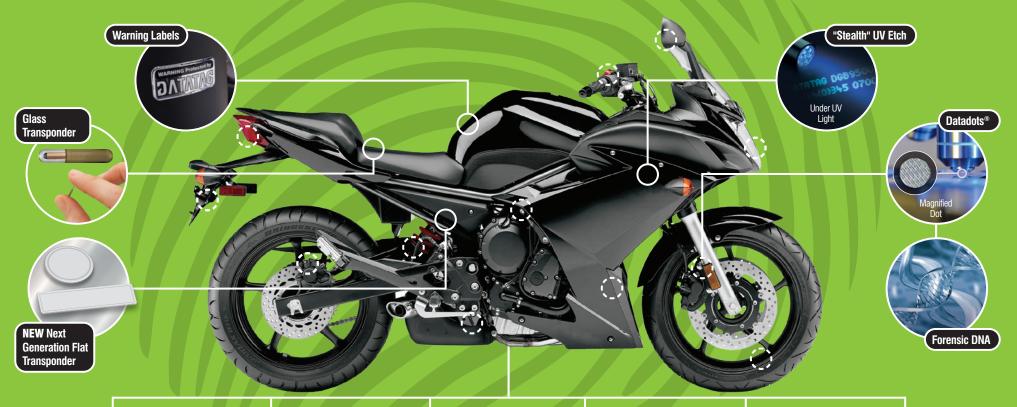

#### **Glass Transponders**

This transponder is roughly the size of a grain of rice. It contains a unique code number which is permanently programmed into its integrated circuit. The number cannot be altered or deleted

#### Flat Transponders

The flexible flat transponder contains a unique code, permanently programmed into its' integrated circuit, which cannot be altered or deleted and is impervious to either electronic or magnetic attack.

### Warning Labels

Forming a major part of the visible deterrent these indicate to potential criminals that Datatag genuinely protects your machine and there is a high risk of it being traced should they steal it.

#### "Stealth" UV Etch

Comprises a unique code – permanently etched into the panels and fairings. They do not deface or interfere with the appearance or aesthetics of the motorcycle because the etchings are visible under UV lighting.

#### Datadots®

A superior microdot identification system developed for ease of use. The Datadots® can be applied to any surface, thus making it virtually impossible for the criminals to locate and remove them all.

#### Forensic DNA

A unique chemical DNA solution.
Each piece of equipment is protected with an invisible and unique DNA code. Criminals will have to be confident they have removed every molecule of Datatag DNA.